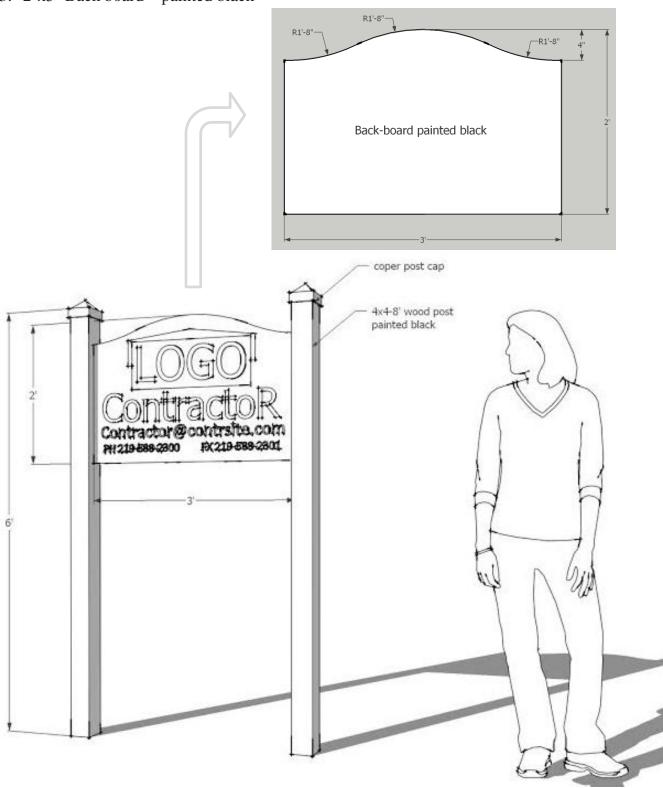

## "EXHIBIT A" Doubletree Lake Estates Sign Specifications

- 1. (2) 4x4-8'long posts, painted black, buried 2' in ground w/6' exposed
- 2. Post caps copper
- 3. 2'x3' Back board painted black

SAMPLE SIGN ELEVATION